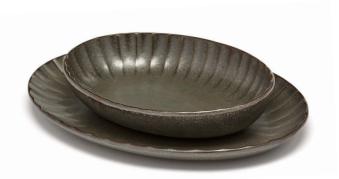

#### Inku

Plate XL

White Inku

B5120234W D27 x H1,7 cm

Bowl Ribbed L

White Inku

B5120241W D13 x H5 cm

Bowl Ribbed S

White Inku

B5120239W

D9 x H3 cm