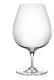

B5120249G D7,5 x H5cm

Tea Pot Cast-Iron 60cl

B6820001 D12,5 x H8 cm Tea Pot Cast-Iron 80cl Inku

B6820002 D14,5 x H9 cm

B6820003 D6,7 x H7,3 cm

Champagne Glass 20cl Inku

B0820006 D7,6 x H13,5 cm

White Wine Glass 50cl Inku

B0820004 D9,6 x H16,5 cm

Red Wine Glass 70cl Inku

B0820005 D10,7 x H18 cm

Universal Glass 10cl

B0820008 D9 x H3,5 cm

Inku

B0820001 D8 x H8 cm

Tumbler L 30cl Inku

MATERIALS Potassium glass

Composition: Silicon dioxide (73%), Sodium oxide (9%), Potassium oxide

(5,5%), Zinc oxide (6,9%), Barium oxide (3,9%), Boron oxide (1,7%)

Firing temperature: 580°C
Production: Mouth blown
Thermal shock resistance: 450°C

OPERATIONAL USAGE

Microwave proof: Yes Dishwasher proof: Yes Oven proof: No

Food safe

Table ware

SPECIAL CARE INSTRUCTIONS

We advise to use soft detergents for commercial dishwashers.

PACKAGING

Giftbox

Volume & dimensions of the complete range available upon request.