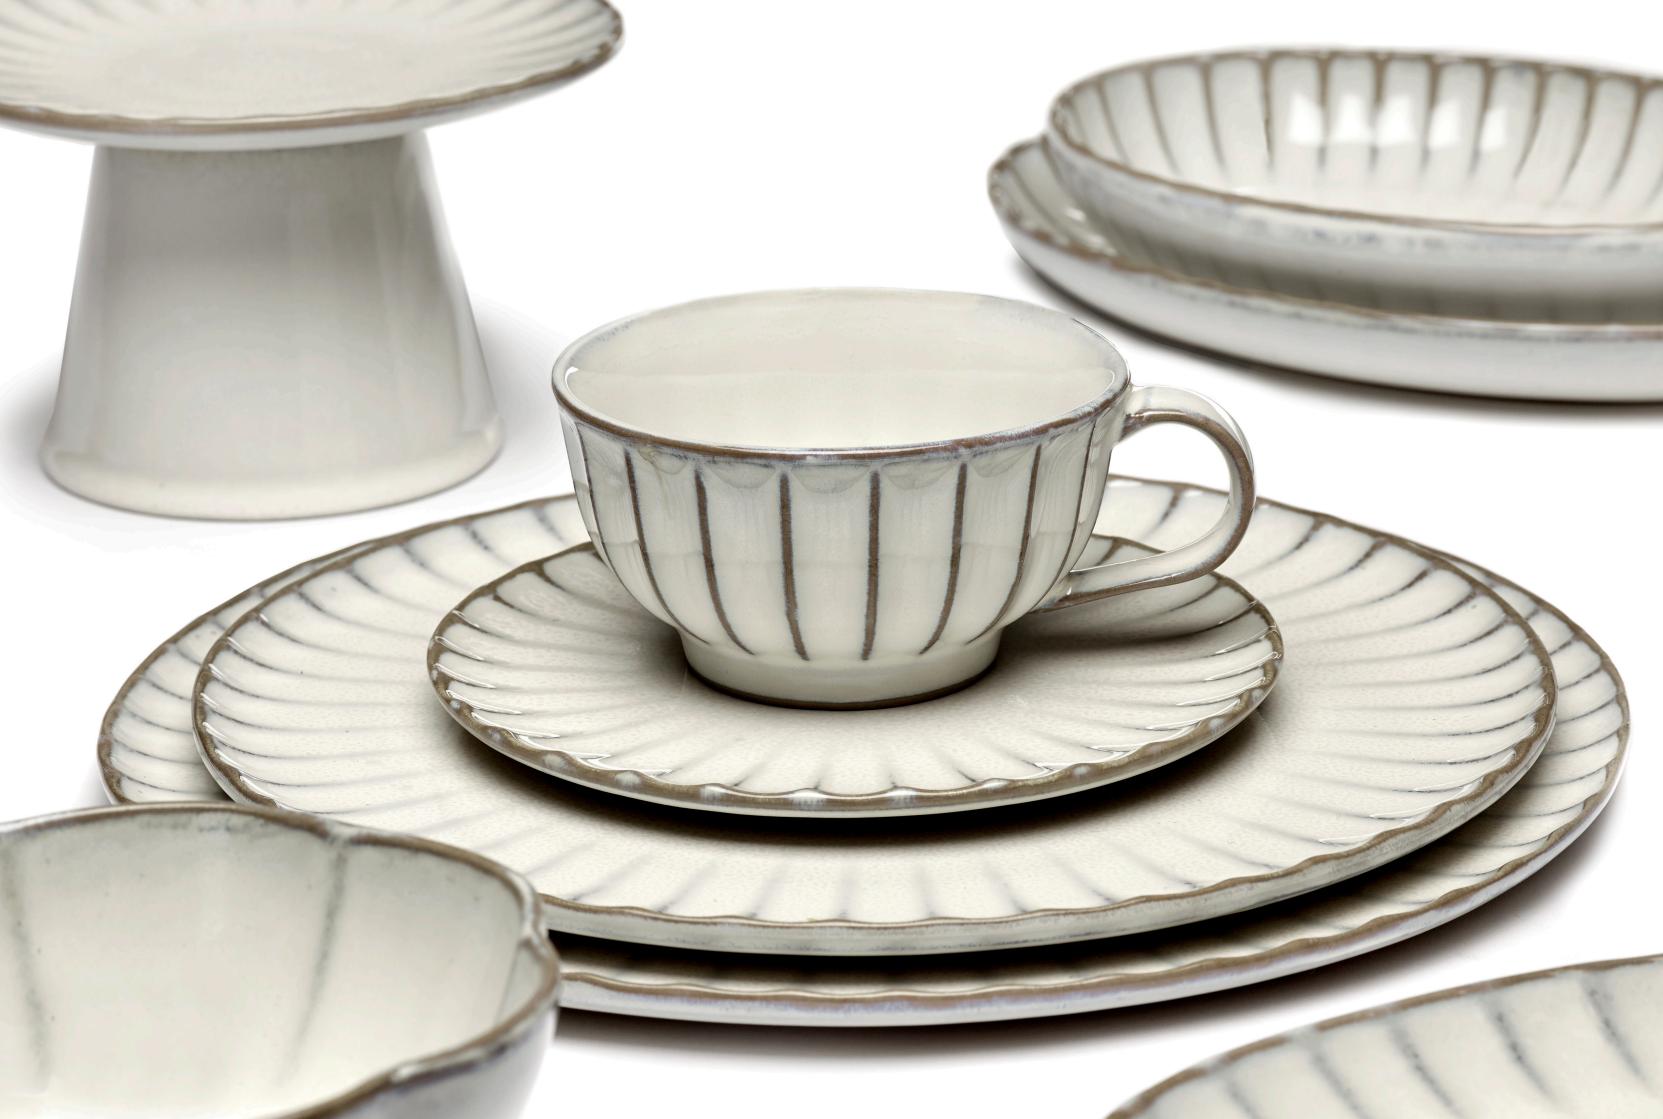

#### **Product overview**

#### Inku

Plate XL

White Inku

B5120234W D27 x H1,7 cm

Bowl Ribbed L

White Inku

B5120241W D13 x H5 cm

Bowl Ribbed S

White Inku

B5120239W

D9 x H3 cm

#### Inku

Cake Stand S

Cake Stand M

Black Inku

B5120253B D21 x H8 cm

Cake Stand S White Inku B5120252W D15 x H9 cm

 Black Inku

 N
 B5120252B