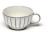

#### Inku

Plate XL

White Inku

B5120234W D27 x H1,7 cm

Bowl Ribbed L

White Inku

B5120241W D13 x H5 cm

Bowl Ribbed S

White Inku

B5120239W

D9 x H3 cm