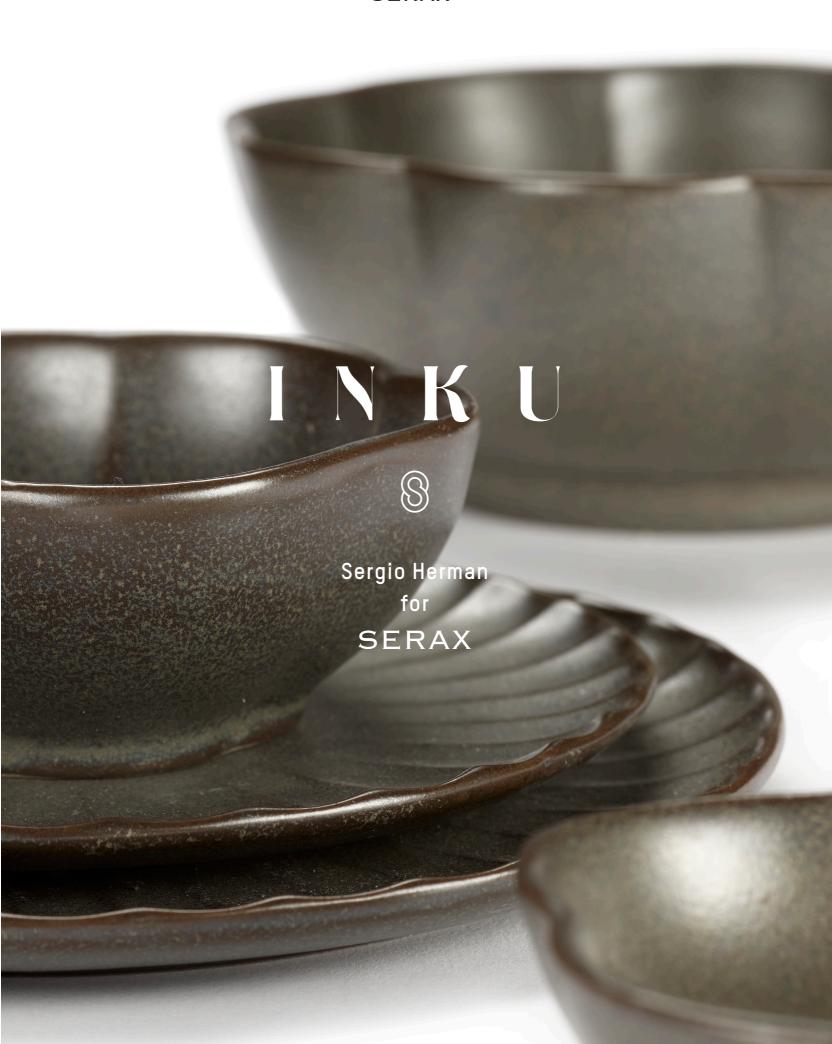

# INKU

"It was the Japanese sense of sophistication use the tableware in the brand new Le Pristine and imperfect perfection that top chef Sergio brasserie in Antwerp. "I don't just view it as our task Herman was able to infuse into the brand to inspire people from a culinary perspective, but I new Inku tableware. It's tableware with clear also want to create that with table decoration" To references to shell shapes, blossoms and the make that picture completely perfect, the abstract structures of nature. "With Inku collection is augmented by fine glassware.." tableware, we can not only decorate the plate nicely but complete tables with blossoms in ceramics," says Herman, who will