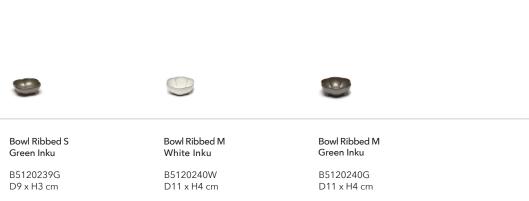

#### Inku

Plate XL

White Inku

B5120234W D27 x H1,7 cm

Bowl Ribbed L

White Inku

B5120241W D13 x H5 cm

Bowl Ribbed S

White Inku

B5120239W

D9 x H3 cm