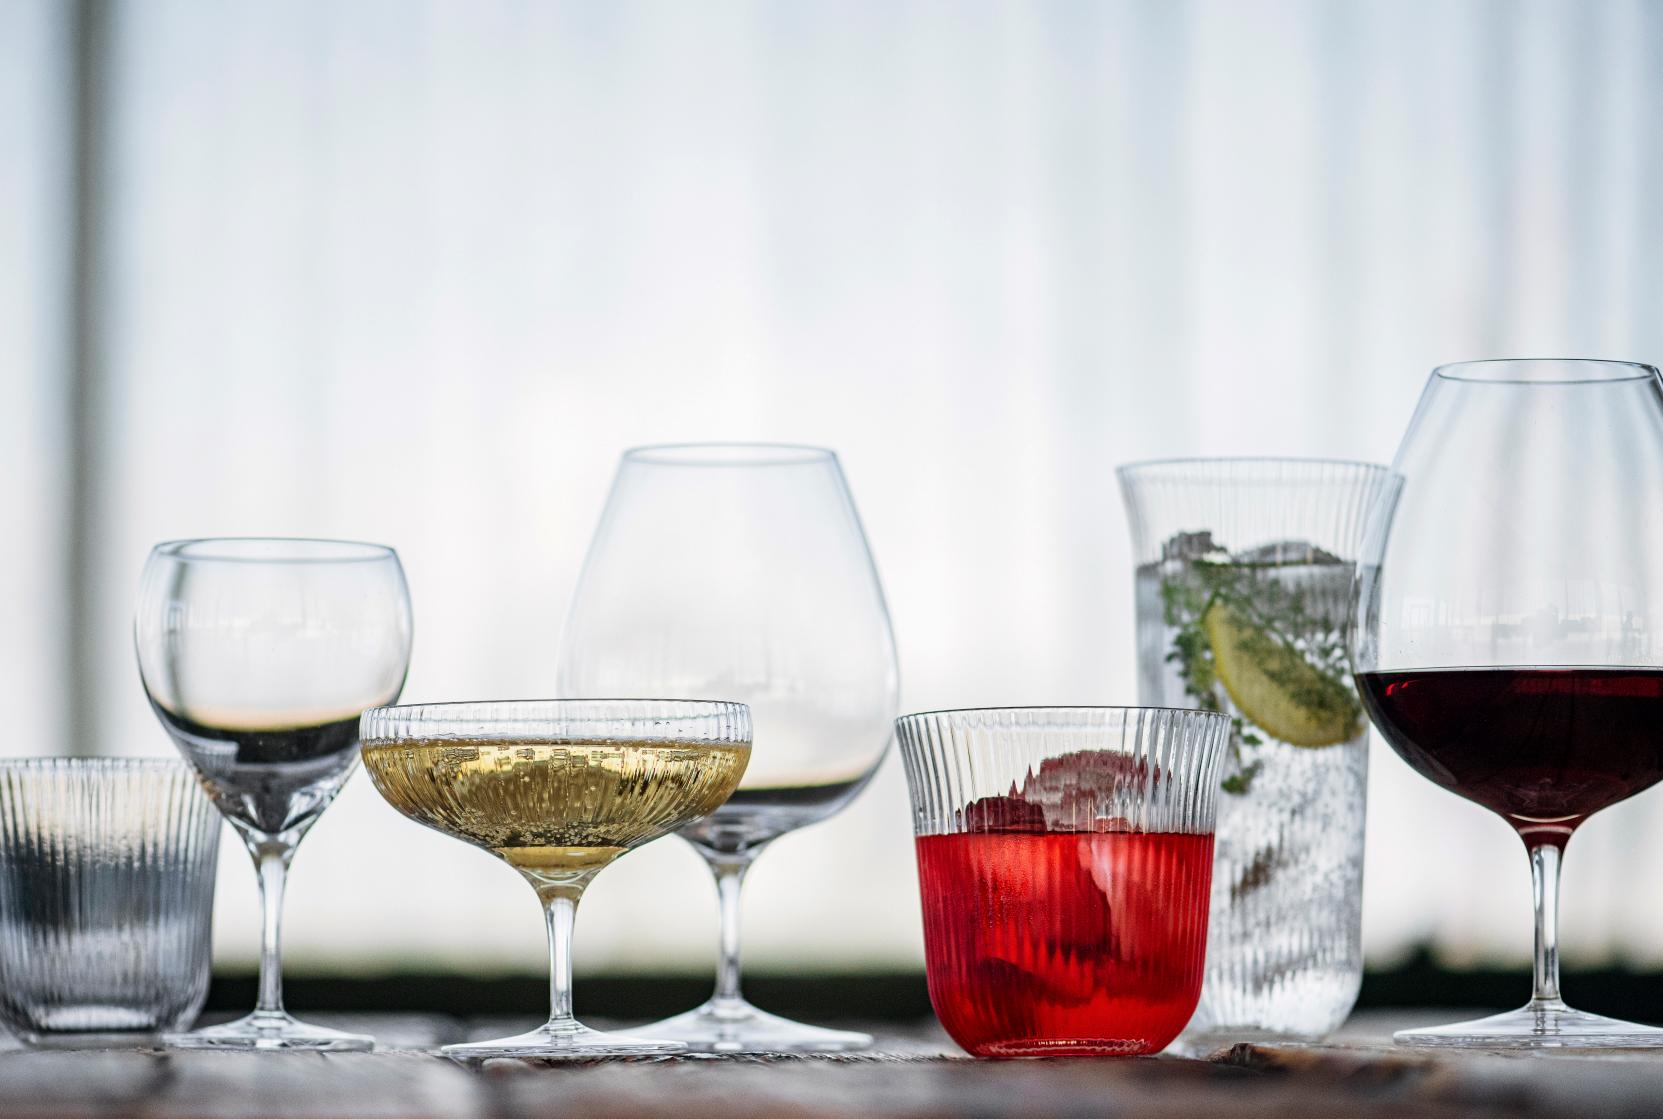

B5120249G D7,5 x H5cm

Tea Pot Cast-Iron 60cl

B6820001 D12,5 x H8 cm Tea Pot Cast-Iron 80cl Inku

B6820002 D14,5 x H9 cm

B6820003 D6,7 x H7,3 cm

Champagne Glass 20cl Inku

B0820006 D7,6 x H13,5 cm

White Wine Glass 50cl Inku

B0820004 D9,6 x H16,5 cm

Red Wine Glass 70cl Inku

B0820005 D10,7 x H18 cm

Universal Glass 10cl

B0820008 D9 x H3,5 cm

Inku

B0820001 D8 x H8 cm

Tumbler L 30cl Inku

B0820002 D9 x H9 cm

Longdrink 45cl Inku

B0820003 D8 x H16 cm

Champagne Coupe 15cl

B0820007 D10,4 x H9 cm