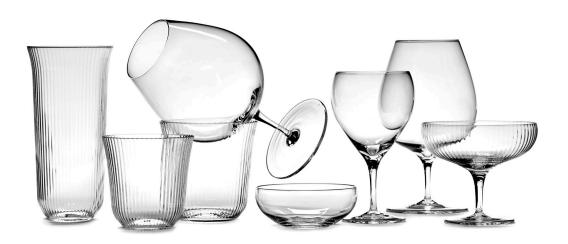

B5120249G D7,5 x H5cm

Tea Pot Cast-Iron 60cl

B6820001 D12,5 x H8 cm Tea Pot Cast-Iron 80cl Inku

B6820002 D14,5 x H9 cm

B6820003 D6,7 x H7,3 cm

Champagne Glass 20cl Inku

B0820006 D7,6 x H13,5 cm

White Wine Glass 50cl Inku

B0820004 D9,6 x H16,5 cm

Red Wine Glass 70cl Inku

B0820005 D10,7 x H18 cm

Universal Glass 10cl

B0820008 D9 x H3,5 cm

Inku

B0820001 D8 x H8 cm

Tumbler L 30cl Inku

B0820002 D9 x H9 cm

Longdrink 45cl Inku

B0820003 D8 x H16 cm

Champagne Coupe 15cl

B0820007 D10,4 x H9 cm