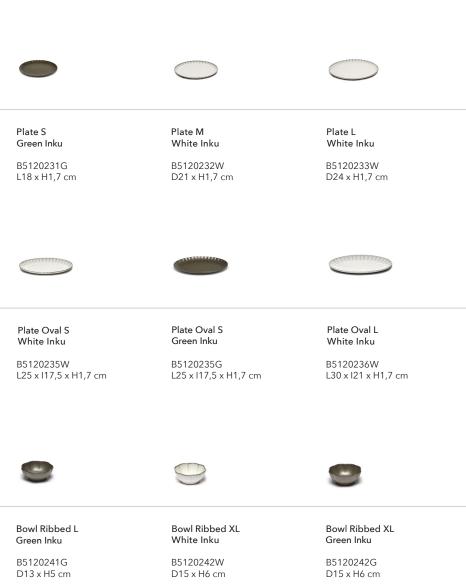

#### Inku

Plate XL

White Inku

B5120234W D27 x H1,7 cm

Bowl Ribbed L

White Inku

B5120241W D13 x H5 cm

Bowl Ribbed S

White Inku

B5120239W

D9 x H3 cm