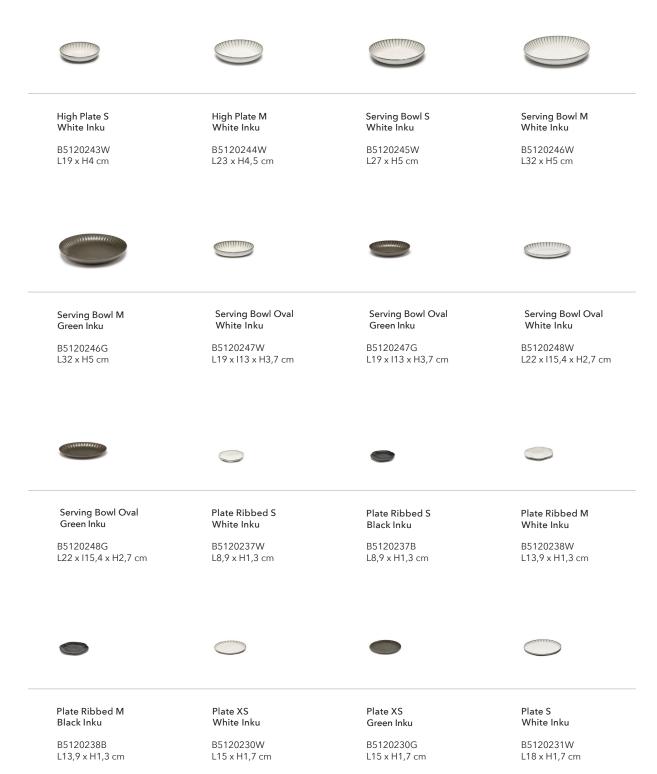

#### **Product overview**

#### Inku

Plate XL

White Inku

B5120234W D27 x H1,7 cm

Bowl Ribbed L

White Inku

B5120241W D13 x H5 cm

Bowl Ribbed S

White Inku

B5120239W

D9 x H3 cm