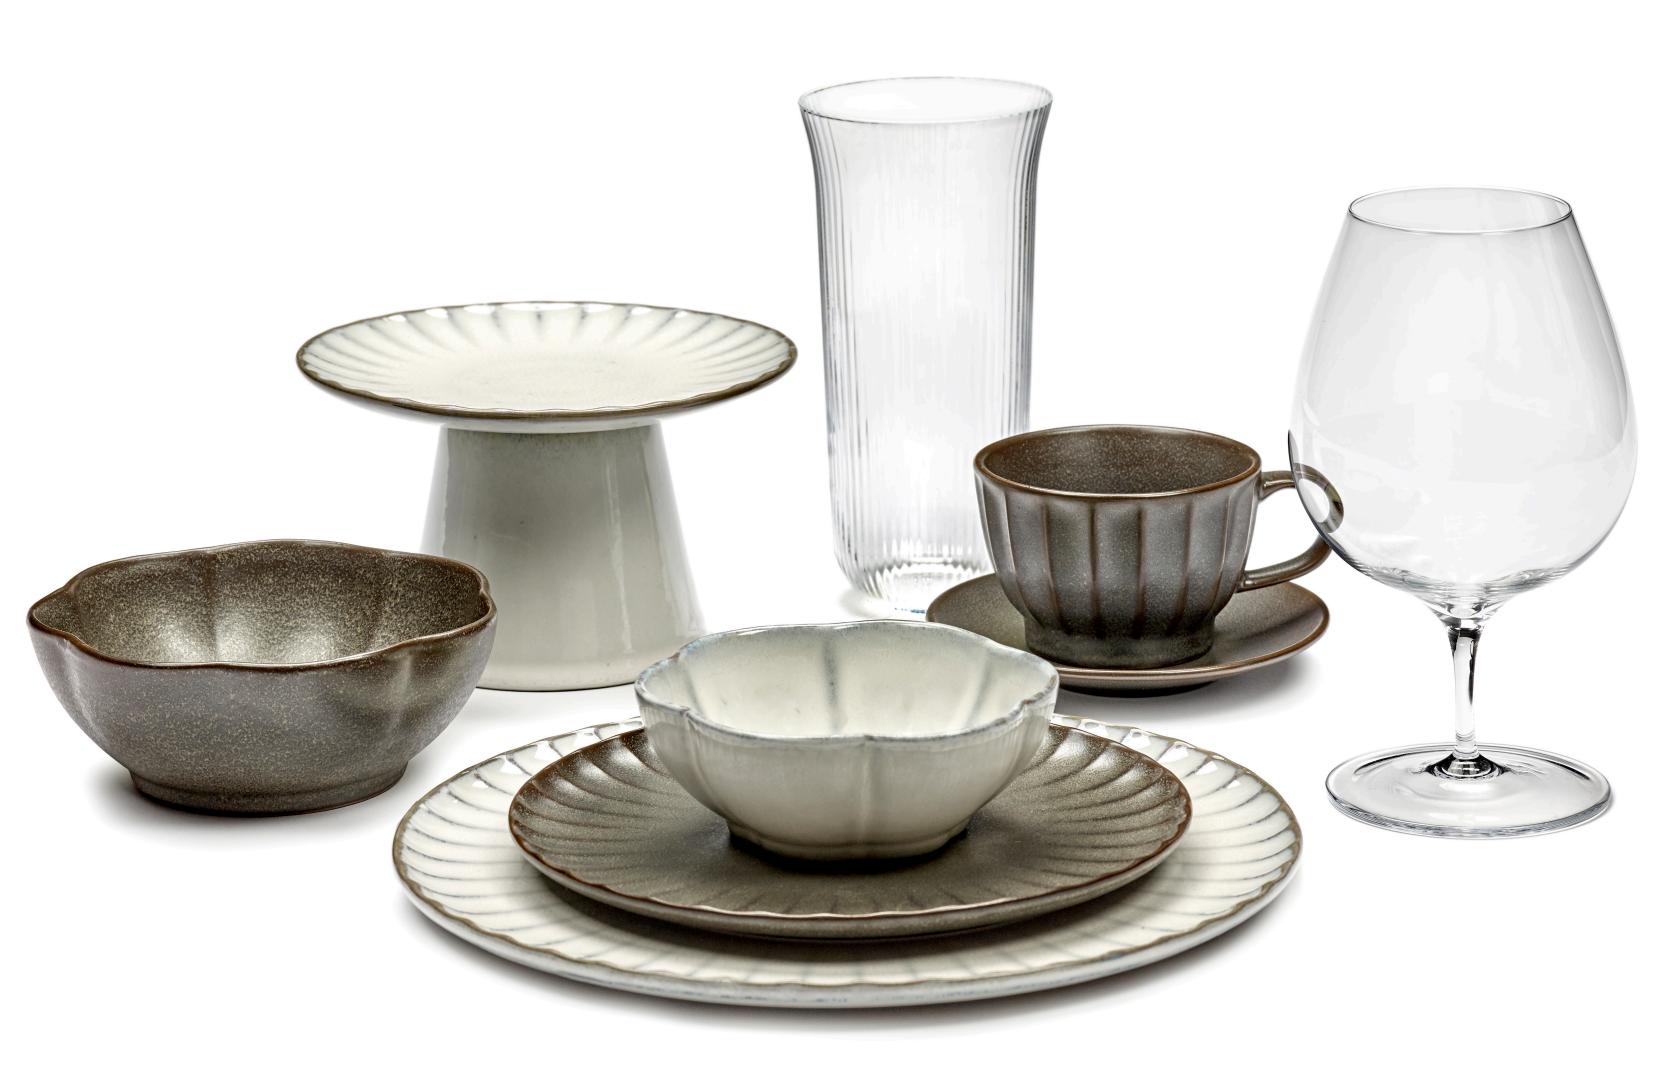

#### Inku

Plate XL

White Inku

B5120234W D27 x H1,7 cm

Bowl Ribbed L

White Inku

B5120241W D13 x H5 cm

Bowl Ribbed S

White Inku

B5120239W

D9 x H3 cm

#### Inku

Cake Stand S

Cake Stand M

Black Inku

B5120253B D21 x H8 cm

Cake Stand S White Inku B5120252W D15 x H9 cm

 Black Inku

 N
 B5120252B

 m
 D15 x H9 cm

Cake Stand M White Inku

B5120253W D21 x H8 cm

Cake Stand L White Inku

B5120254W D24 x H6,5 cm Cake Stand L Black Inku

B5120254B D24 x H6,5 cm Saucer White Inku

B5120251W L14 x H1,4 cm Saucer Green Inku

B5120251G L14 x H1,4 cm

Saucer Espresso White Inku

B5120256W L12 x H1,6 cm Saucer Espresso Green Inku

B5120256G L12 x H1,6 cm Coffee Cup 13cl Green Inku

B5120255G D8,5 x H5,5 cm Coffee Cup 13cl White Inku

B5120255W D8,5 x H5,5 cm

B5120250G

D10 x H5,5 cm

Cappuccino Cup 18cl White Inku

B5120250W D10 x H5,5 cm Cappuccino Cup 18cl Green Inku

B5120249W

D7,5 x H5cm

Espresso Cup 10cl White Inku Espresso Cup10cl Green Inku

B5120249G D7,5 x H5cm

Tea Pot Cast-Iron 60cl

B6820001 D12,5 x H8 cm Tea Pot Cast-Iron 80cl Inku

B6820002 D14,5 x H9 cm

B6820003 D6,7 x H7,3 cm

Champagne Glass 20cl Inku

B0820006 D7,6 x H13,5 cm

White Wine Glass 50cl Inku

B0820004 D9,6 x H16,5 cm

Red Wine Glass 70cl Inku

B0820005 D10,7 x H18 cm

Universal Glass 10cl

B0820008 D9 x H3,5 cm

Inku

B0820001 D8 x H8 cm

Tumbler L 30cl Inku

B0820002 D9 x H9 cm

Longdrink 45cl Inku

B0820003 D8 x H16 cm

Champagne Coupe 15cl

B0820007 D10,4 x H9 cm