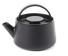

B5120249G D7,5 x H5cm

Tea Pot Cast-Iron 60cl

B6820001 D12,5 x H8 cm Tea Pot Cast-Iron 80cl Inku

B6820002 D14,5 x H9 cm

B6820003 D6,7 x H7,3 cm

Champagne Glass 20cl Inku

B0820006 D7,6 x H13,5 cm

White Wine Glass 50cl Inku

### SERAX

**MATERIALS** Cast Iron

Thermal shock resistance: 100°C

Teapot: 60cl - 80cl CONTENT

Cup: 15cl

**OPERATIONAL USAGE** 

Tableware

Food safe

Microwave proof: No Dishwasher proof: No Salamander proof: No

Can be used for all heat sources except microwave

SPECIAL CARE **INSTRUCTIONS**  Before first use:

- Rinse the inside thoroughly. Wash and dry completely with a soft cloth.

- Use a trivet board of any protective material when putting the teapot on a table. After use:
  - Cool down before cleaning
  - Rinse directly after use
  - Dry inside and outside immediately
  - Don't use detergents

- If the stains are persistent, use a soft sponge. Never use harsh cleaning products.