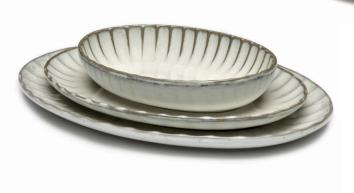

#### Inku

Plate XL

White Inku

B5120234W D27 x H1,7 cm

Bowl Ribbed L

White Inku

B5120241W D13 x H5 cm

Bowl Ribbed S

White Inku

B5120239W

D9 x H3 cm