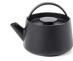

B5120249G D7,5 x H5cm

Tea Pot Cast-Iron 60cl

B6820001 D12,5 x H8 cm Tea Pot Cast-Iron 80cl Inku

B6820002 D14,5 x H9 cm

B6820003 D6,7 x H7,3 cm

Champagne Glass 20cl Inku

B0820006 D7,6 x H13,5 cm

White Wine Glass 50cl Inku

### SERAX

**MATERIALS** Cast Iron

Thermal shock resistance: 100°C

Teapot: 60cl - 80cl CONTENT

Cup: 15cl

**OPERATIONAL USAGE** 

Tableware

Food safe

Microwave proof: No Dishwasher proof: No Salamander proof: No

Can be used for all heat sources except microwave

SPECIAL CARE **INSTRUCTIONS**  Before first use:

- Rinse the inside thoroughly. Wash and dry completely with a soft cloth.

- Use a trivet board of any protective material when putting the teapot on a table. After use:
  - Cool down before cleaning
  - Rinse directly after use
  - Dry inside and outside immediately
  - Don't use detergents

- If the stains are persistent, use a soft sponge. Never use harsh cleaning products.