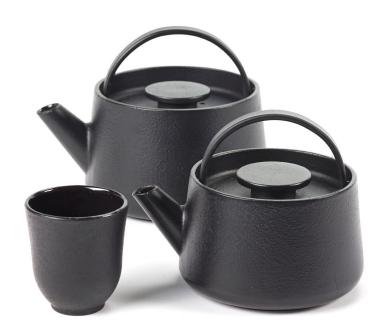

B5120249G D7,5 x H5cm

Tea Pot Cast-Iron 60cl

B6820001 D12,5 x H8 cm Tea Pot Cast-Iron 80cl Inku

B6820002 D14,5 x H9 cm

B6820003 D6,7 x H7,3 cm

Champagne Glass 20cl Inku

B0820006 D7,6 x H13,5 cm

White Wine Glass 50cl Inku

### SERAX

**MATERIALS** Cast Iron

Thermal shock resistance: 100°C

Teapot: 60cl - 80cl CONTENT

Cup: 15cl

**OPERATIONAL USAGE** 

Tableware

Food safe

Microwave proof: No Dishwasher proof: No Salamander proof: No

Can be used for all heat sources except microwave

SPECIAL CARE **INSTRUCTIONS**  Before first use:

- Rinse the inside thoroughly. Wash and dry completely with a soft cloth.

- Use a trivet board of any protective material when putting the teapot on a table. After use:
  - Cool down before cleaning
  - Rinse directly after use
  - Dry inside and outside immediately
  - Don't use detergents

- If the stains are persistent, use a soft sponge. Never use harsh cleaning products.