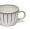

#### Inku

Plate XL

White Inku

B5120234W D27 x H1,7 cm

Bowl Ribbed L

White Inku

B5120241W D13 x H5 cm

Bowl Ribbed S

White Inku

B5120239W

D9 x H3 cm